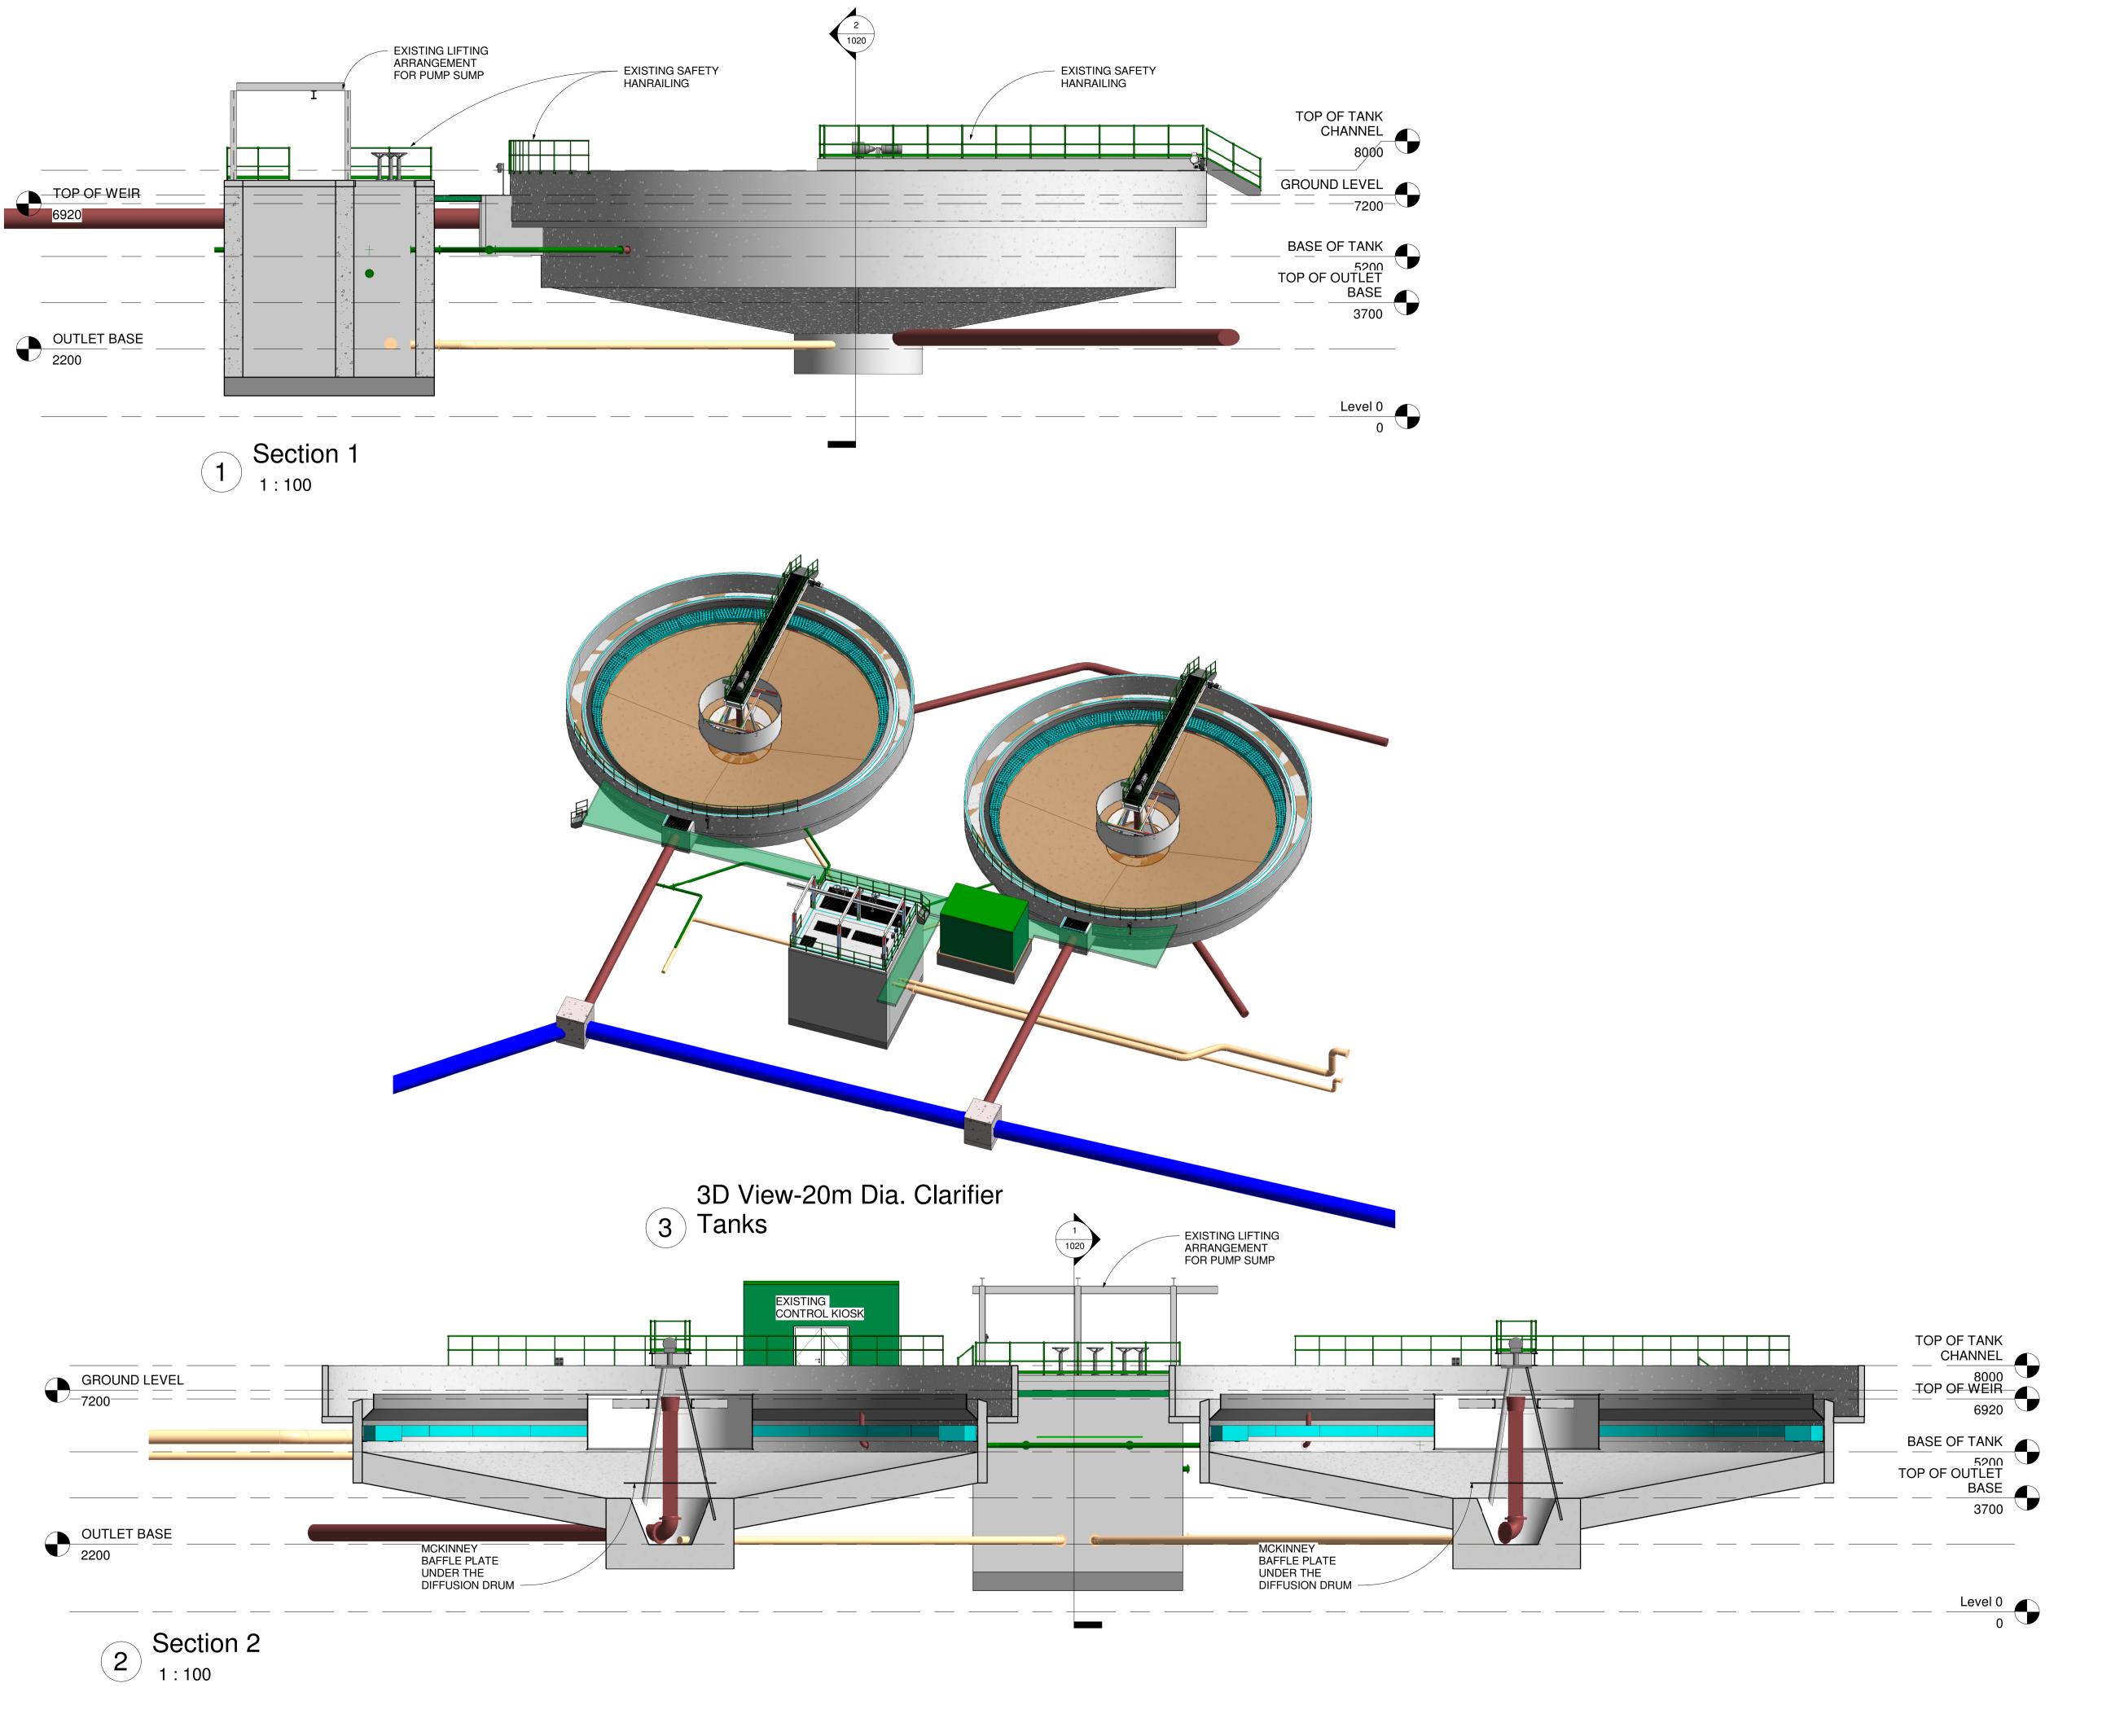

Drawing Title:

EXISTING 20m DIA.
CLARIFIER-SECTIONS AND 3D VIEW
OF INTERNAL MODIFICATIONS